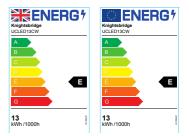

## **UCLED13CW**

230V 13W LED Linkable Striplight 4000K (838mm)

www.mlaccessories.co.uk

| MLA PART CODE                 | UCLED13CW                                       |
|-------------------------------|-------------------------------------------------|
| DESCRIPTION                   | 230V 13W LED Linkable Striplight 4000K (838mm)  |
| NET WEIGHT (KG)               | 0.26                                            |
| FINISH                        | White                                           |
| DIFFUSER                      | Opal                                            |
| DIMENSIONS (MM)               | Length - 838<br>Width - 22.8<br>Projection - 36 |
| CONSTRUCTION                  | Construction - Polycarbonate                    |
| CLASS                         | II                                              |
| IP RATING                     | IP20                                            |
| WATTAGE (W)                   | 13                                              |
| LAMP TECHNOLOGY               | LED                                             |
| LAMP INCLUDED                 | Yes                                             |
| LUMENS (LM)                   | 1020±5%                                         |
| LUMENS LIGHT SOURCE ONLY (LM) | 1530±5%                                         |
| EFFICACY (LM/W)               | 120.2                                           |
| CIRCUIT WATTAGE (W)           | 12.7                                            |
| ССТ                           | 4000K                                           |
| LIGHT COLOUR                  | Cool White                                      |
| CRI                           | >80                                             |
| SDCM                          | <6                                              |
| RUNNING CURRENT (A)           | 0.094                                           |
| DISPLACEMENT FACTOR           | >0.9                                            |
| SVM                           | 0.02                                            |
| PST-LM                        | 0.018                                           |
| BEAM ANGLE (DEGREES)          | 145                                             |
| LIFE SPAN (HRS)               | 30,000                                          |
| L70B50 LIFESPAN (HRS)         | 54,000                                          |
| DIMMABLE                      | No                                              |