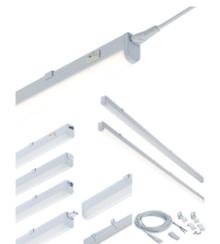

## **UCLED13CW**

230V 13W LED Linkable Striplight 4000K (838mm)

www.mlaccessories.co.uk

| MLA PART CODE                 | UCLED13CW                                       |
|-------------------------------|-------------------------------------------------|
| DESCRIPTION                   | 230V 13W LED Linkable Striplight 4000K (838mm)  |
| NET WEIGHT (KG)               | 0.26                                            |
| FINISH                        | White                                           |
| DIFFUSER                      | Opal                                            |
| DIMENSIONS (MM)               | Length - 838<br>Width - 22.8<br>Projection - 36 |
| CONSTRUCTION                  | Construction - Polycarbonate                    |
| CLASS                         | II                                              |
| IP RATING                     | IP20                                            |
| WATTAGE (W)                   | 13                                              |
| LAMP TECHNOLOGY               | LED                                             |
| LAMP INCLUDED                 | Yes                                             |
| LUMENS (LM)                   | 1020±5%                                         |
| LUMENS LIGHT SOURCE ONLY (LM) | 1530±5%                                         |
| EFFICACY (LM/W)               | 120.2                                           |
| CIRCUIT WATTAGE (W)           | 12.7                                            |
| ССТ                           | 4000K                                           |
| LIGHT COLOUR                  | Cool White                                      |
| CRI                           | >80                                             |
| SDCM                          | <6                                              |
| RUNNING CURRENT (A)           | 0.094                                           |
| DISPLACEMENT FACTOR           | >0.9                                            |
| SVM                           | 0.02                                            |
| PST-LM                        | 0.018                                           |
| BEAM ANGLE (DEGREES)          | 145                                             |
| LIFE SPAN (HRS)               | 30,000                                          |
| L70B50 LIFESPAN (HRS)         | 54,000                                          |
| DIMMABLE                      | No                                              |